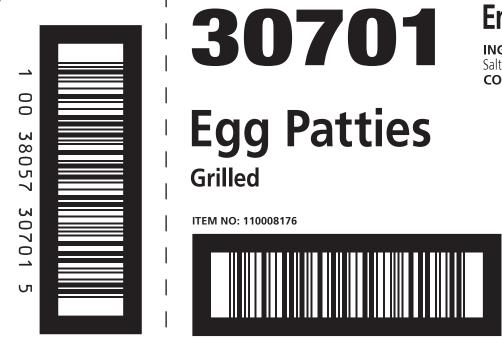

## Empanada de Huevo a la Parilla

**INGREDIENTS:** Whole Eggs, Water, Dry Whole Milk, Soybean Oil, Salt, Xanthan Gum, Citric Acid.

**CONTAINS: EGG, MILK.** 

101013 Each 1.00 oz. Egg Pattie provides 0.75 oz. equivalent meat alternate for the Child Nutrition Meal Pattern Requirements. (Use of this logo and statement authorized by the Food and Nutrition Service. USDA 10-24).

INSPECTED BY THE U.S. DEPT. OF AGRICULTURE IN ACCORDANCE WITH FNS REQUIREMENTS.

**KEEP FROZEN** 

480/1.00 oz Servings NET WT 30 lbs

Cargill ID

30701-C Revision:

Phenix ID

018515

Stock:

Unwind:

38057 30701